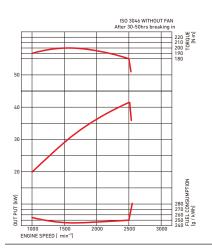

|
| Rotation (ISO 1204)       | counterclockwise                                                     |
| Flywheel and housing      | semi: SAE 11.5" / SAE #3                                             |

|                                                 | Gross |
|-------------------------------------------------|-------|
| Fuel consumption 100% load (g/kWh) <sup>2</sup> | 255   |
| Max. torque (Nm)                                | 182   |
| Side gear PTO (Nm)                              | 39.2  |

 $<sup>^{1}</sup> Rating \ definition \ according \ ISO 3046, rating \ tolerance \ \pm 5\% \ of \ nominal. \ ^{2} Fuel \ consumption \ is \ based \ on \ ISO 3046/1 \ with \ \pm 8\% \ tolerance \ at \ 100\% \ rated \ power.$ 

# **PERFORMANCE CURVE**

## **DIMENSIONS**







#### More information

Contact your local dealer for more information regarding Mitsubishi Diesel Engines and optional equipment or, visit <a href="www.mtee.eu/engines">www.mtee.eu/engines</a>

MITSUBISHI HEAVY INDUSTRIES GROUP