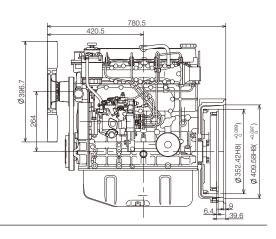

|
| Rotation (ISO 1204)       | counterclockwise                                                     |
| Flywheel and housing      | semi: SAE 11.5" / SAE #3                                             |

|                                                 | Gross |
|-------------------------------------------------|-------|
| Fuel consumption 100% load (g/kWh) <sup>2</sup> | 255   |
| Max. torque (Nm)                                | 182   |
| Side gear PTO (Nm)                              | 39.2  |

 $<sup>^{1}</sup> Rating \ definition \ according \ ISO 3046, rating \ tolerance \ \pm 5\% \ of \ nominal. \ ^{2} Fuel \ consumption \ is \ based \ on \ ISO 3046/1 \ with \ \pm 8\% \ tolerance \ at \ 100\% \ rated \ power.$ 

# **PERFORMANCE CURVE**

## **DIMENSIONS**







#### More information

Contact your local dealer for more information regarding Mitsubishi Diesel Engines and optional equipment or, visit <a href="www.mtee.eu/engines">www.mtee.eu/engines</a>

MITSUBISHI HEAVY INDUSTRIES GROUP