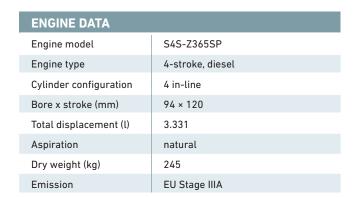

S4S-Z365SP 41.8 kWm @ 2300 rpm | VARIABLE SPEED

### **COMPACT AND RELIABLE**

| RATING <sup>1</sup> | Gross   | Net      |
|---------------------|---------|----------|
|                     | w/o fan | with fan |
| Output (kWm)        | 41.8    | 40.5     |
| Output (bhp)        | 56.1    | 54.3     |
| Engine speed (rpm)  | 2300    |          |

| Cooling system            | water-cooled, forced circulation by centrifugal pump with thermostat |
|---------------------------|----------------------------------------------------------------------|
| Combustion system         | indirect injection, swirl chamber type                               |
| Fuel injection system     | pump-line-nozzle (rotary pump)                                       |
| Electrical system (V / A) | 12 / 50                                                              |
| Starting system (V / kW)  | 12 / 2.2                                                             |
| Rotation (ISO 1204)       | counterclockwise                                                     |
| Flywheel and housing      | semi: SAE 11.5" / SAE #3                                             |

|                                                 | Gross |
|-------------------------------------------------|-------|
| Fuel consumption 100% load (g/kWh) <sup>2</sup> | 255   |
| Max. torque (Nm)                                | 182   |
| Side gear PTO (Nm)                              | 39.2  |

 $<sup>^{1}</sup> Rating \ definition \ according \ ISO 3046, rating \ tolerance \ \pm 5\% \ of \ nominal. \ ^{2} Fuel \ consumption \ is \ based \ on \ ISO 3046/1 \ with \ \pm 8\% \ tolerance \ at \ 100\% \ rated \ power.$ 