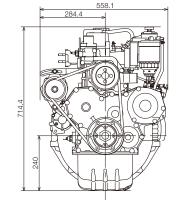

|
| Rotation (ISO 1204)       | counterclockwise                                                     |
| Flywheel and housing      | semi: SAE 11.5" / SAE #3                                             |

|                                                 | Gross |
|-------------------------------------------------|-------|
| Fuel consumption 100% load (g/kWh) <sup>2</sup> | 255   |
| Max. torque (Nm)                                | 182   |
| Side gear PTO (Nm)                              | 39.2  |

 $<sup>^{1}</sup> Rating \ definition \ according \ ISO 3046, rating \ tolerance \ \pm 5\% \ of \ nominal. \ ^{2} Fuel \ consumption \ is \ based \ on \ ISO 3046/1 \ with \ \pm 8\% \ tolerance \ at \ 100\% \ rated \ power.$ 

# **PERFORMANCE CURVE**

## **DIMENSIONS**







#### More information

Contact your local dealer for more information regarding Mitsubishi Diesel Engines and optional equipment or, visit <a href="www.mtee.eu/engines">www.mtee.eu/engines</a>

MITSUBISHI HEAVY INDUSTRIES GROUP